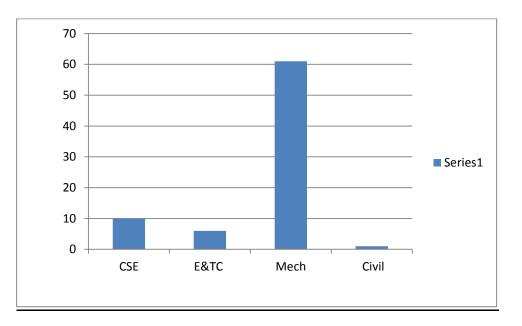

## Placement offers received for Academic Year-2017-18

| Sr. No. | Branch's | Number of<br>Placement Offers<br>Received |
|---------|----------|-------------------------------------------|
| 1       | Comp.    | 10                                        |
| 2       | E&TC     | 06                                        |
| 3       | MECH.    | 61                                        |
| 4       | CIVIL    | 01                                        |
| Тс      | otal     | 78                                        |

## Branchwise Placement Records -2017-2018